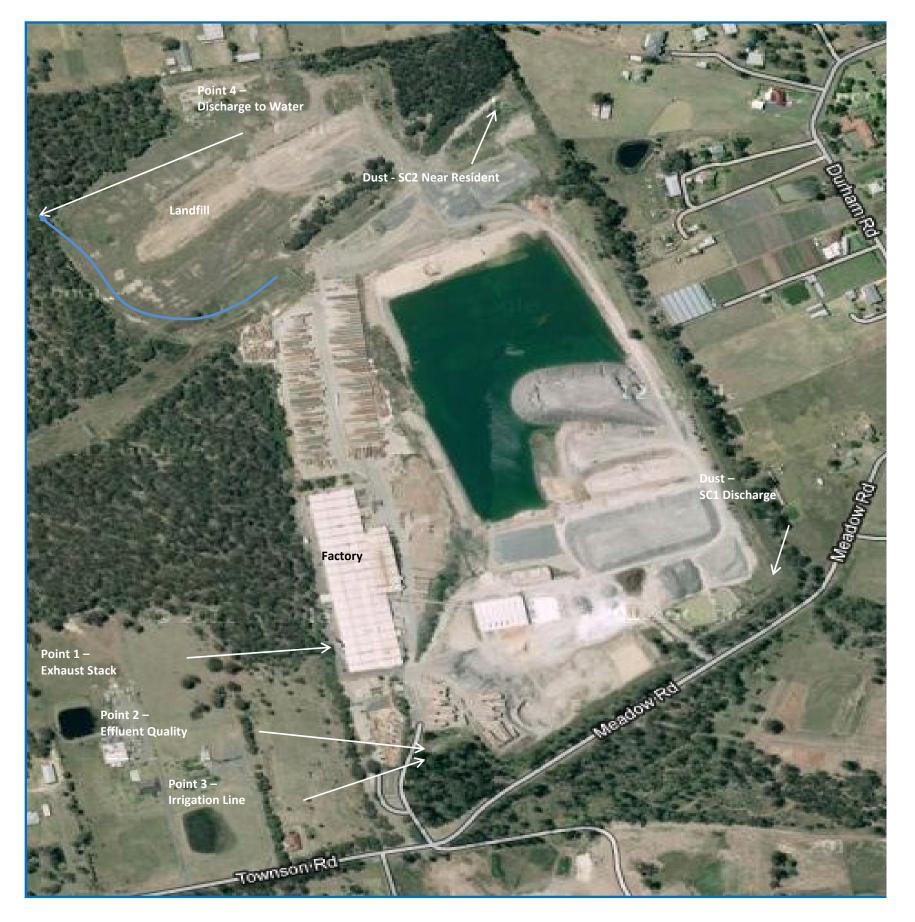

CORRECTION LOG

|                                  |                       |                   |                                          |             |                            |     |                 |                  |                   | CORRECTION        | LOG               |        | Exceedance /            | Non-ComplianceTable                                                                                                                                                                                                                                   |
|----------------------------------|-----------------------|-------------------|------------------------------------------|-------------|----------------------------|-----|-----------------|------------------|-------------------|-------------------|-------------------|--------|-------------------------|-------------------------------------------------------------------------------------------------------------------------------------------------------------------------------------------------------------------------------------------------------|
| Sampling Point                   | Pollutant             | Measure           | Monitoring Frequency Required by Licence | Measurement | 100<br>percentile<br>limit |     | Date<br>Sampled | Date<br>Obtained | Date<br>Published | Corrected<br>Data | Date<br>Corrected | Reason | Extent of<br>Exceedance | Reason / Context                                                                                                                                                                                                                                      |
|                                  |                       |                   |                                          |             |                            |     |                 |                  |                   |                   |                   |        |                         | Data excluded as known to be incorrect from mass balance -                                                                                                                                                                                            |
| Point 1 Exhaust stack of the dry | Hydrogen Flouride     | mg/m <sup>3</sup> | Yearly                                   | N/A         | 50                         | N/A | 28/03/12        | 25/06/12         | 30/06/12          |                   |                   |        |                         | Retested on the 16th May, 2012                                                                                                                                                                                                                        |
| scrubber serving the brick       | Nitrogen Oxides       | mg/m <sup>3</sup> | Yearly                                   | 93          | 2000                       | no  | 28/03/12        | 25/06/12         | 30/06/12          |                   |                   |        |                         |                                                                                                                                                                                                                                                       |
| kiln                             | Total Solid Particles | mg/m <sup>3</sup> | Yearly                                   | 36          | 100                        | no  | 28/03/12        | 25/06/12         | 30/06/12          |                   |                   |        |                         |                                                                                                                                                                                                                                                       |
|                                  |                       |                   |                                          |             |                            |     |                 |                  |                   |                   |                   |        |                         |                                                                                                                                                                                                                                                       |
|                                  | Hydrogen Flouride     | mg/m <sup>3</sup> | Yearly                                   | 11          | 50                         | no  | 16/05/12        | 25/06/12         | 30/06/12          |                   |                   |        |                         |                                                                                                                                                                                                                                                       |
|                                  |                       |                   |                                          |             |                            |     |                 |                  |                   |                   |                   |        |                         |                                                                                                                                                                                                                                                       |
|                                  | Hydrogen Flouride     | mg/m <sup>3</sup> | Yearly                                   | 0.91        | 50                         | no  | 8/04/13         | 3/05/13          | 1/08/13           |                   |                   |        |                         |                                                                                                                                                                                                                                                       |
|                                  | Nitrogen Oxides       | mg/m <sup>3</sup> | Yearly                                   | 101         | 2000                       | no  | 8/04/13         | 3/05/13          | 1/08/13           |                   |                   |        |                         |                                                                                                                                                                                                                                                       |
|                                  | Total Solid Particles | mg/m <sup>3</sup> | Yearly                                   | 94          | 100                        | no  | 8/04/13         | 3/05/13          | 1/08/13           |                   |                   |        |                         |                                                                                                                                                                                                                                                       |
|                                  |                       |                   |                                          |             |                            |     |                 |                  |                   |                   |                   |        |                         |                                                                                                                                                                                                                                                       |
|                                  | Hydrogen Flouride     | mg/m <sup>3</sup> | Yearly                                   |             | 50                         |     |                 |                  |                   |                   |                   |        |                         | Not tested                                                                                                                                                                                                                                            |
|                                  | Nitrogen Oxides       | mg/m³             | Yearly                                   | 260         | 200                        | yes | 18/06/13        | 2/07/13          | 29/07/13          |                   |                   |        | 130%                    | Recent Licence variation (30/04/12) introduced a new reference condition of 3% O2 for all stack measurements. Discussions underway with EPA to change this through a licence variation as the site was incorrectly allocated to Group 6 from Group 4. |
|                                  | Total Solid Particles | mg/m <sup>3</sup> | Yearly                                   |             | 100                        |     |                 |                  |                   |                   |                   |        |                         | Not tested                                                                                                                                                                                                                                            |
|                                  |                       |                   |                                          |             |                            |     |                 |                  |                   |                   |                   |        |                         |                                                                                                                                                                                                                                                       |
|                                  | Hydrogen Flouride     | mg/m <sup>3</sup> | Yearly                                   | 49          | 50                         | no  | 11/06/14        | 7/07/14          | 28/08/14          |                   |                   |        |                         |                                                                                                                                                                                                                                                       |
|                                  | Nitrogen Oxides       | mg/m <sup>3</sup> | Yearly                                   | 90          | 200                        | no  | 11/06/14        | 7/07/14          | 28/08/14          |                   |                   |        |                         |                                                                                                                                                                                                                                                       |
|                                  | Total Solid Particles | mg/m³             | Yearly                                   | 190         | 100                        | yes | 11/06/14        | 7/07/14          | 28/08/14          |                   |                   |        | 190%                    | Recent delivery prior to the last stack test had excessive levels of fine materials which had been carried through with the kiln exhaust gases.                                                                                                       |
|                                  |                       |                   |                                          |             |                            |     |                 |                  |                   |                   |                   |        |                         |                                                                                                                                                                                                                                                       |
|                                  | Hydrogen Flouride     | mg/m <sup>3</sup> | Yearly                                   | 23          | 50                         | no  | 18/07/14        | 31/07/14         | 28/08/14          |                   |                   |        |                         |                                                                                                                                                                                                                                                       |
|                                  | Nitrogen Oxides       | mg/m <sup>3</sup> | Yearly                                   | 100         | 200                        | no  | 18/07/14        | 31/07/14         | 28/08/14          |                   |                   |        |                         |                                                                                                                                                                                                                                                       |
|                                  | Total Solid Particles | mg/m <sup>3</sup> | Yearly                                   | 25          | 100                        | no  | 18/07/14        | 31/07/14         | 28/08/14          |                   |                   |        |                         |                                                                                                                                                                                                                                                       |
|                                  |                       |                   |                                          |             |                            |     |                 |                  |                   |                   |                   |        |                         |                                                                                                                                                                                                                                                       |
|                                  | Hydrogen Flouride     | mg/m <sup>3</sup> | Yearly                                   | 17          | 50                         | no  | 3/03/15         | 1/04/15          | 11/05/15          |                   |                   |        |                         |                                                                                                                                                                                                                                                       |
|                                  | Nitrogen Oxides       | mg/m <sup>3</sup> | Yearly                                   | 110         | 200                        | no  | 3/03/15         | 1/04/15          | 11/05/15          |                   |                   |        |                         |                                                                                                                                                                                                                                                       |
|                                  | Total Solid Particles | mg/m <sup>3</sup> | Yearly                                   | 23          | 100                        | no  | 3/03/15         | 1/04/15          | 11/05/15          |                   |                   |        |                         |                                                                                                                                                                                                                                                       |
|                                  |                       |                   |                                          |             |                            |     |                 |                  |                   |                   |                   |        |                         |                                                                                                                                                                                                                                                       |
|                                  | Nitrogen Oxides       | mg/m <sup>3</sup> | Yearly                                   | 60          | 200                        | no  | 24/04/15        | 29/04/15         | 11/05/15          |                   |                   |        |                         |                                                                                                                                                                                                                                                       |
|                                  |                       |                   |                                          |             |                            |     |                 |                  |                   |                   |                   |        |                         |                                                                                                                                                                                                                                                       |
|                                  |                       |                   |                                          |             |                            |     |                 |                  |                   |                   |                   |        |                         |                                                                                                                                                                                                                                                       |
|                                  |                       |                   |                                          |             |                            |     |                 |                  |                   |                   |                   |        |                         |                                                                                                                                                                                                                                                       |

**CORRECTION LOG** 

Exceedance / Non-ComplianceTable

|    |               |           |          |             |             |            |            |         |          |           | COMMECTION |           |        | Exceedance / | 11011 Compliance rable |
|----|---------------|-----------|----------|-------------|-------------|------------|------------|---------|----------|-----------|------------|-----------|--------|--------------|------------------------|
| Sa | ampling Point | Pollutant | Units of | Monitoring  | Measurement | 100        | Exceedance | Date    | Date     | Date      | Corrected  | Date      | Reason | Extent of    | Reason / Context       |
|    |               |           | Measure  | Frequency   |             | percentile | (yes/no)   | Sampled | Obtained | Published | Data       | Corrected |        | Exceedance   |                        |
|    |               |           |          | Required by |             | limit      |            |         |          |           |            |           |        |              |                        |
|    |               |           |          | Licence     |             |            |            |         |          |           |            |           |        |              |                        |

http://www.epa.nsw.gov.au/prpoeoapp/ViewPOEOLicence.aspx?DOCID=50086&SYSUID=1&LICID=2014 Link to Licence:

| CORRECTION LOG       |                          |                                          |                                                   |             |                            |                        |          |                  |                      |                   | Exceedance /      | Non-ComplianceTable                                                                                                          |                      |                                                                                                                                                                             |
|----------------------|--------------------------|------------------------------------------|---------------------------------------------------|-------------|----------------------------|------------------------|----------|------------------|----------------------|-------------------|-------------------|------------------------------------------------------------------------------------------------------------------------------|----------------------|-----------------------------------------------------------------------------------------------------------------------------------------------------------------------------|
| Sampling Point       | Pollutant                | Units of Measure                         | Monitoring<br>Frequency<br>Required by<br>Licence | Measurement | 100<br>percentile<br>limit | Exceedance<br>(yes/no) |          | Date<br>Obtained | Date<br>Published    | Corrected<br>Data | Date<br>Corrected | Reason                                                                                                                       | Extent of Exceedance | Reason / Context                                                                                                                                                            |
| Point 3              | BOD                      | mg/L                                     | Annual                                            | 13          | 20                         | no                     | 22/05/12 | 30/05/12         | 30/06/12             |                   |                   |                                                                                                                              |                      |                                                                                                                                                                             |
| Irrigation line from | Chlorine (free residual) | mg/L                                     | Annual                                            | 0.1         | 2                          | no                     | 22/05/12 | 30/05/12         | 30/06/12             |                   |                   |                                                                                                                              |                      |                                                                                                                                                                             |
| Envirocycle system   | TSS                      | mg/L                                     | Annual                                            | 14          | 30                         | no                     | 22/05/12 | 30/05/12         | 30/06/12             |                   |                   |                                                                                                                              |                      |                                                                                                                                                                             |
|                      | рН                       | рН                                       | Annual                                            | 7.26        | 6.5-8.5                    | no                     | 22/05/12 | 30/05/12         | 30/06/12             |                   |                   |                                                                                                                              |                      |                                                                                                                                                                             |
|                      | Faecal Coliforms         | colony forming units<br>per 100 ml       | Annual                                            | 2,600       | 200                        | yes                    | 22/05/12 | 30/05/12         | 30/06/12             |                   |                   |                                                                                                                              | 1200% above<br>limit | effluent system servicing inadequate for increased load on system. Servicing frequency increased from 3 to 2 months                                                         |
|                      | 200                      | /-                                       |                                                   |             | •                          |                        | 20/00/12 | 20/05/12         | 0/0=/10              |                   |                   |                                                                                                                              |                      |                                                                                                                                                                             |
|                      | BOD                      | mg/L                                     | Annual                                            | <2          | 20                         | no                     | 20/06/12 | 29/06/12         | 6/07/12              |                   |                   | retest following system service                                                                                              |                      |                                                                                                                                                                             |
|                      | Chlorine (free residual) | mg/L                                     | Annual                                            | 0.3         | 2                          | no                     | 20/06/12 | 29/06/12         | 6/07/12              |                   |                   | retest following system service                                                                                              |                      |                                                                                                                                                                             |
|                      | TSS                      | mg/L                                     | Annual                                            | 160         | 30                         | no                     | 20/06/12 | 29/06/12         | 6/07/12              | <b>&lt;</b> 5     |                   | Re-analysis of sample due to questionable lab result                                                                         |                      |                                                                                                                                                                             |
|                      | рH                       | рН                                       | Annual                                            | 7.60        | 6.5-8.5                    | no                     | 20/06/12 | 29/06/12         | 6/07/12              |                   |                   | retest following system service                                                                                              |                      |                                                                                                                                                                             |
|                      | Faecal Coliforms         | colony forming units<br>per 100 ml       | Annual                                            | <2          | 200                        | no                     | 20/06/12 | 29/06/12         | 6/07/12              |                   |                   | retest following system service. Chlorine system has been doubled in size to account for the extra people visiting the site. |                      |                                                                                                                                                                             |
|                      |                          |                                          |                                                   |             |                            |                        |          |                  |                      |                   |                   |                                                                                                                              |                      |                                                                                                                                                                             |
|                      | BOD                      | mg/L                                     | Quarterly                                         | 4           | 20                         | no                     | 6/06/13  | 13/06/13         | 29/07/13             |                   |                   |                                                                                                                              |                      |                                                                                                                                                                             |
|                      | Chlorine (free residual) | mg/L                                     | Quarterly                                         | 0.9         | 2                          | no                     | 6/06/13  | 13/06/13         | 29/07/13             |                   |                   |                                                                                                                              |                      |                                                                                                                                                                             |
|                      | TSS                      | mg/L                                     | Quarterly                                         | 21          | 30                         | no                     | 6/06/13  | 13/06/13         | 29/07/13             |                   |                   |                                                                                                                              |                      |                                                                                                                                                                             |
|                      | рН                       | рН                                       | Quarterly                                         | 7.45        | 6.5-8.5                    | no                     | 6/06/13  | 13/06/13         | 29/07/13             |                   |                   |                                                                                                                              |                      |                                                                                                                                                                             |
|                      | Faecal Coliforms         | per 100 ml                               | Quarterly                                         | 20          | 200                        | no                     | 6/06/13  | 13/06/13         | 29/07/13             |                   |                   |                                                                                                                              |                      |                                                                                                                                                                             |
|                      |                          |                                          |                                                   |             |                            |                        |          |                  |                      |                   |                   |                                                                                                                              |                      |                                                                                                                                                                             |
|                      | BOD                      | mg/L                                     | Quarterly                                         | <2          | 20                         | no                     | 9/09/13  | 23/09/13         | 25/09/13             |                   |                   |                                                                                                                              |                      |                                                                                                                                                                             |
|                      | Chlorine (free residual) | mg/L                                     | Quarterly                                         | 0.3         | 2                          | no                     | 9/09/13  | 23/09/13         | 25/09/13             |                   |                   |                                                                                                                              |                      |                                                                                                                                                                             |
|                      | TSS                      | mg/L                                     | Quarterly                                         | 42          | 30                         | yes                    | 9/09/13  | 23/09/13         | 25/09/13             |                   |                   |                                                                                                                              |                      | Solids content in effluent system too high. Solid removal frequency to be increased.                                                                                        |
|                      | pH<br>Faecal Coliforms   | pH<br>colony forming units<br>per 100 ml | Quarterly<br>Quarterly                            | 7.77<br>~5  | 6.5-8.5                    | no                     | 9/09/13  | 23/09/13         | 25/09/13<br>25/09/13 |                   |                   |                                                                                                                              |                      | Microbiological Comment: Membrane filtration results are reported as estimate (~) due to the growth of bacteria on the filter membrane being counted <10cfu and/or >100cfu. |
|                      |                          |                                          |                                                   |             |                            |                        |          |                  |                      |                   |                   |                                                                                                                              |                      |                                                                                                                                                                             |
|                      | BOD                      | mg/L                                     | Quarterly                                         | <2          | 20                         | no                     | 17/12/13 | 30/12/13         | 22/01/14             |                   |                   |                                                                                                                              |                      |                                                                                                                                                                             |
|                      | Chlorine (free residual) | mg/L                                     | Quarterly                                         | 1.2         | 2                          | no                     | 17/12/13 | 30/12/13         | 22/01/14             |                   |                   |                                                                                                                              |                      |                                                                                                                                                                             |
|                      | TSS                      | mg/L                                     | Quarterly                                         | 9           | 30                         | no                     | 17/12/13 | 30/12/13         | 22/01/14             |                   |                   |                                                                                                                              |                      |                                                                                                                                                                             |
|                      | рН                       | рН                                       | Quarterly                                         | 7.64        | 6.5-8.5                    | no                     | 17/12/13 | 30/12/13         | 22/01/14             |                   |                   |                                                                                                                              |                      |                                                                                                                                                                             |
|                      | Faecal Coliforms         | per 100 ml                               | Quarterly                                         | <1          | 200                        | no                     | 17/12/13 | 30/12/13         | 22/01/14             |                   |                   |                                                                                                                              |                      |                                                                                                                                                                             |
|                      |                          |                                          |                                                   |             |                            |                        |          |                  |                      |                   |                   |                                                                                                                              |                      |                                                                                                                                                                             |
|                      | BOD                      | mg/L                                     | Quarterly                                         | <2          | 20                         | no                     | 12/03/14 | 19/03/14         | 14/04/14             |                   |                   |                                                                                                                              |                      |                                                                                                                                                                             |

CORRECTION LOG

|                |                          |                  | •           | •           |            |            |          |          |           | CORRECTION | 100       |        | Exceedance / | Non-Compliance rable |
|----------------|--------------------------|------------------|-------------|-------------|------------|------------|----------|----------|-----------|------------|-----------|--------|--------------|----------------------|
| Sampling Point | Pollutant                | Units of Measure | Monitoring  | Measurement | 100        | Exceedance | Date     | Date     | Date      | Corrected  | Date      | Reason | Extent of    | Reason / Context     |
|                |                          |                  | Frequency   |             | percentile | (yes/no)   | Sampled  | Obtained | Published | Data       | Corrected |        | Exceedance   |                      |
|                |                          |                  | Required by |             | limit      |            |          |          |           |            |           |        |              |                      |
|                |                          |                  | Licence     |             |            |            |          |          |           |            |           |        |              |                      |
|                | Chlorine (free residual) | mg/L             | Quarterly   | 0.8         | 2          | no         | 12/03/14 | 19/03/14 | 14/04/14  |            |           |        |              |                      |
|                | TSS                      | mg/L             | Quarterly   | 6           | 30         | no         | 12/03/14 | 19/03/14 | 14/04/14  |            |           |        |              |                      |
|                | рН                       | рН               | Quarterly   | 7.13        | 6.5-8.5    | no         | 12/03/14 | 19/03/14 | 14/04/14  |            |           |        |              |                      |
|                | Faecal Coliforms         | per 100 ml       | Quarterly   | <1          | 200        | no         | 12/03/14 | 19/03/14 | 14/04/14  |            |           |        |              |                      |
|                |                          |                  |             |             |            |            |          |          |           |            |           |        |              |                      |
|                | BOD                      | mg/L             | Quarterly   | <2          | 20         | no         | 4/06/14  | 11/06/14 | 3/07/14   |            |           |        |              |                      |
|                | Chlorine (free residual) | mg/L             | Quarterly   | 0.5         | 2          | no         | 4/06/14  | 11/06/14 | 3/07/14   |            |           |        |              |                      |
|                | TSS                      | mg/L             | Quarterly   | 6           | 30         | no         | 4/06/14  | 11/06/14 | 3/07/14   |            |           |        |              |                      |
|                | рН                       | рН               | Quarterly   | 7.46        | 6.5-8.5    | no         | 4/06/14  | 11/06/14 | 3/07/14   |            |           |        |              |                      |
|                | Faecal Coliforms         | per 100 ml       | Quarterly   | <1          | 200        | no         | 4/06/14  | 11/06/14 | 3/07/14   |            |           |        |              |                      |
|                |                          |                  |             |             |            |            |          |          |           |            |           |        |              |                      |
|                | BOD                      | mg/L             | Quarterly   | <2          | 20         | no         | 9/09/14  | 16/09/14 | 21/10/14  |            |           |        |              |                      |
|                | Chlorine (free residual) | mg/L             | Quarterly   | 0.51        | 2          | no         | 9/09/14  | 16/09/14 | 21/10/14  |            |           |        |              |                      |
|                | TSS                      | mg/L             | Quarterly   | 7           | 30         | no         | 9/09/14  | 16/09/14 | 21/10/14  |            |           |        |              |                      |
|                | рН                       | рН               | Quarterly   | 7.52        | 6.5-8.5    | no         | 9/09/14  | 16/09/14 | 21/10/14  |            |           |        |              |                      |
|                | Faecal Coliforms         | per 100 ml       | Quarterly   | 2           | 200        | no         | 9/09/14  | 16/09/14 | 21/10/14  |            |           |        |              |                      |
|                |                          |                  |             |             |            |            |          |          |           |            |           |        |              |                      |
|                | BOD                      | mg/L             | Quarterly   | <2          | 20         | no         | 12/12/14 | 19/12/14 | 30/01/15  |            |           |        |              |                      |
|                | Chlorine (free residual) | mg/L             | Quarterly   | 0.93        | 2          | no         | 12/12/14 | 19/12/14 | 30/01/15  |            |           |        |              |                      |
|                | TSS                      | mg/L             | Quarterly   | 8           | 30         | no         | 12/12/14 | 19/12/14 | 30/01/15  |            |           |        |              |                      |
|                | рН                       | рН               | Quarterly   | 7.62        | 6.5-8.5    | no         | 12/12/14 | 19/12/14 | 30/01/15  |            |           |        |              |                      |
|                | Faecal Coliforms         | per 100 ml       | Quarterly   | <2          | 200        | no         | 12/12/14 | 19/12/14 | 30/01/15  |            |           |        |              |                      |
|                |                          |                  |             |             |            |            |          |          |           |            |           |        |              |                      |
|                | BOD                      | mg/L             | Quarterly   | <2          | 20         | no         | 5/03/15  | 16/03/15 | 9/04/15   |            |           |        |              |                      |
|                | Chlorine (free residual) | mg/L             | Quarterly   | 1.82        | 2          | no         | 5/03/15  | 16/03/15 | 9/04/15   |            |           |        |              |                      |
|                | TSS                      | mg/L             | Quarterly   | 12          | 30         | no         | 5/03/15  | 16/03/15 | 9/04/15   |            |           |        |              |                      |
|                | рН                       | рН               | Quarterly   | 7.47        | 6.5-8.5    | no         | 5/03/15  | 16/03/15 | 9/04/15   |            |           |        |              |                      |
|                | Faecal Coliforms         | per 100 ml       | Quarterly   | <2          | 200        | no         | 5/03/15  | 16/03/15 | 9/04/15   |            |           |        |              |                      |
|                |                          |                  |             |             |            |            |          |          |           |            |           |        |              |                      |